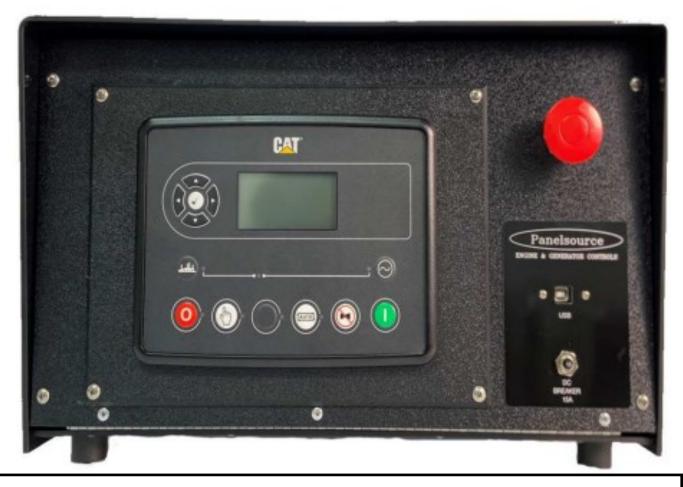

## **CAT GCCP1.1 Retrofit Kit**

-CANbus -Modbus -8 Inputs -8 Outputs - 4 Analog Inputs

17 3/4" X 10 1/2" X 10" hinged front panel black UV protected ABS cabinet with a wired and programmed CAT GCCP1.1 controller with output relays, a start solenoid and a color coded cannon plugged AC & DC harness. Add a contact expansion module, remote annunciator or ethernet module as needed.

Includes panel isolators, 1/8" NPT oil pressure sender, 3/8" NPT coolant sender and low coolant level switch. Current transformers are sold separately.

(800) 383-2078 www.panelsource.com panelsource@davidsonsales.com